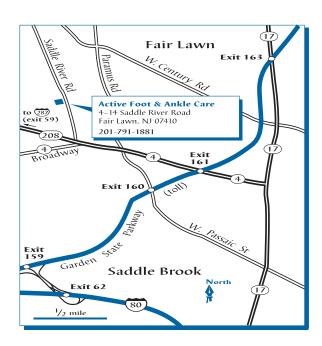

### **DIRECTIONS TO:**

# **ACTIVE FOOT AND ANKLE CARE**

**From Garden State Parkway North:** To Exit 160-Fair Lawn. Turn left at traffic light off of exit onto Paramus Road, just past Garden State Plaza Shopping Mall. Proceed to third traffic light (past Wendy's fast food restaurant and over a ramp), turn right at sign for Route 4 West/208 North, Merge onto Route 4 West. Stay in right lane. You will quickly see a sign for the Saddle River Road (North) exit. Take this exit, bear right, and our office is located three blocks on the left.

**From Garden State Parkway South:** To Exit 163, Route 17 South. Stay in right lane and exit onto Route 4 West. Proceed approximately one mile. Stay in the right lane. Take the exit for Saddle River Road (North), bear right and our office is located three blocks on the left.

**From Route 4 Westbound:** Proceed approximately one mile past the Route 4/17 intersection. Stay in the right lane. Take the exit for Saddle River Road (North), bear right and our office is located three blocks on the left.

**From Route 4 Eastbound:** East to Paramus Road/Ridgewood sign, just before Wendy's fast food restaurant. Merge onto Paramus Road and just over the ramp, take the first exit on the right, Route 4 West/208 North. Merge onto Route 4 West. Stay in right lane. You will quickly see a sign for the Saddle River Road (North) exit. Take this exit, bear right, and our office is located three blocks on the left.

**From Route 208 South:** Take the Plaza Road/Fair Lawn exit. There is a Mobil gas station at this exit. Turn right at the end of exit onto Plaza Road. At the first traffic tight turn left onto Morlot Avenue. Bear left up ramp aver Route 208. Continue to next traffic light and turn right onto Saddle River Road. Our office is one block on the right.

**From Interstate 80 Eastbound:** Exit 62A Saddle Brook. Follow signs to Garden State Parkway North. Follow directions above from GSP North.

**From Route 287 North:** Continue to Route 208 South. Stay in right lane for Franklin Lakes/Route 208 South. (See directions above from 208 South to our office).