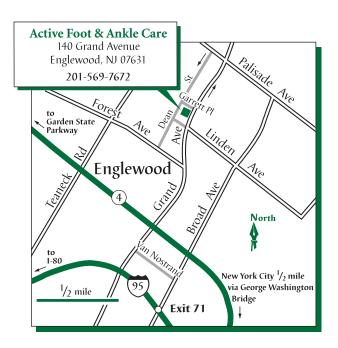

### **DIRECTIONS TO:**

**Parking** is in the parking lot next to the office against building (first six spaces) or behind our office located at the corner of Grand and Garret. Enter our office through the front entrance on Grand Avenue.

**From Garden State Parkway North or Route 4 East:** North to Exit 161 (Route 4 East). Proceed about three miles. See exit sign on right Grand Avenue: Leonia/Englewood, take the second Grand Avenue exit sign for Grand Avenue/Englewood. At stop sign take a right. At the next stop sign take another right onto Grand Avenue. Our office is five blocks on the left.

**From Garden State Parkway South:** South to Exit 163 (Route 17 South). Proceed about one mile. Stay in right lane and exit onto Route 4 East. See directions above.

From Interstate 95 North (New Jersey Turnpike): Stay to right for Local Exit lanes toward Englewood and George Washington Bridge. Take Exit 71 Broad Avenue-Leonia/Englewood. Off the exit ramp turn right onto Broad Avenue. At second light turn left onto Van Nostrand. At next light turn right onto Grand Avenue. Our office is five blocks on the left.

**From Interstate 80 East:** Stay right for Local Exit lanes; merge with I-95 North. See directions for I-95 above.

**From Palisades Interstate Parkway:** South to Exit 1 (Palisades Avenue). Turn right off exit onto Palisades Avenue. Continue until one block past Grand Avenue and turn left onto Dean Street (Liberty Travel on corner). Go three blocks and turn left onto Linden Avenue. Take the next left turn onto Grand Avenue (one way street). Our office is one block on the left.

**From George Washington Bridge or Route 4 West:** Take upper or lower level (upper preferred) and stay in middle lanes. Follow signs for Route 4. See exit sign for Grand Avenue: Englewood/Leonia. Take the first Grand Avenue exit. Continue straight ahead on Grand Avenue (one way street). Our office is five blocks on the left.